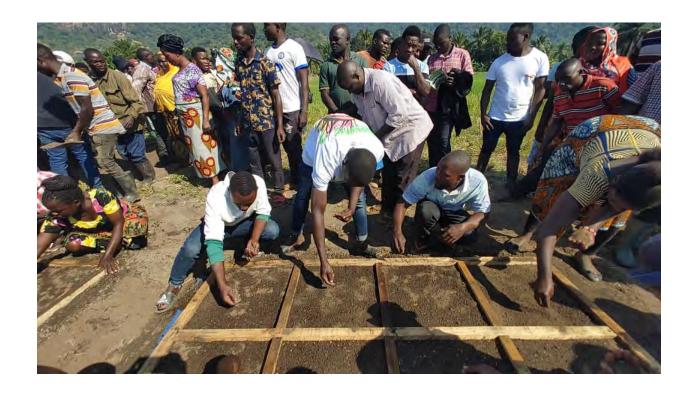

Trainings on Mat nursery techniques for rice seedlings

Locally made push weeder for rice for distribution to farmers

Demonstration on the use of push weeder in Kilombero project site

Training farmers on the use of Leaf Color Chart – a simple method for helping farmers to follow precision nitrogen fertilizer application