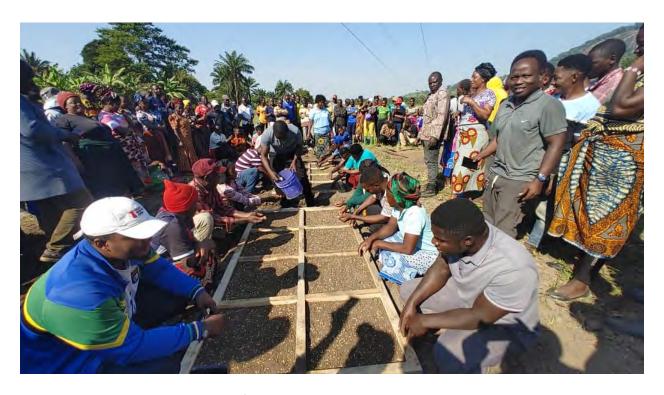

Trainings on Mat nursery techniques for rice seedlings

Locally made push weeder for rice for distribution to farmers

Demonstration on the use of push weeder in Kilombero project site

Training farmers on the use of Leaf Color Chart – a simple method for helping farmers to follow precision nitrogen fertilizer application