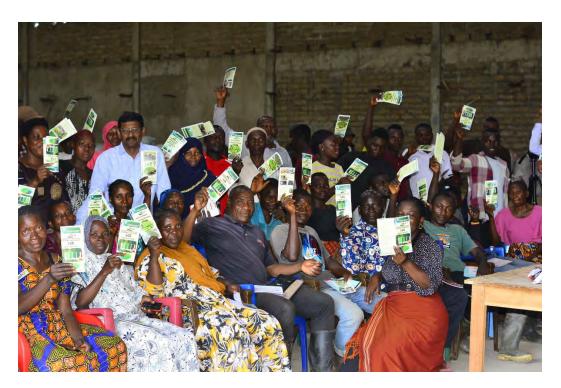

Plant clinics organized to help farmers in Identification of pests and diseases and Integrated Pest Management (IPM), and training TARI scientists and extension officers to organize Plant Clinics

Leaflets on various aspect of System of Rice Intensification technology distributed to farmers