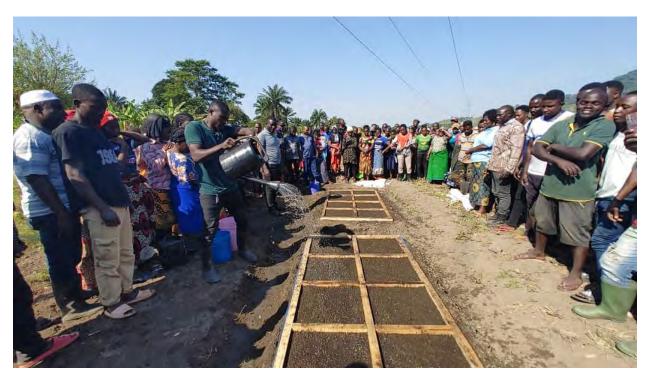

Trainings on Mat nursery techniques for rice seedlings

Locally made push weeder for rice for distribution to farmers

Demonstration on the use of push weeder in Kilombero project site

Training farmers on the use of Leaf Color Chart – a simple method for helping farmers to follow precision nitrogen fertilizer application