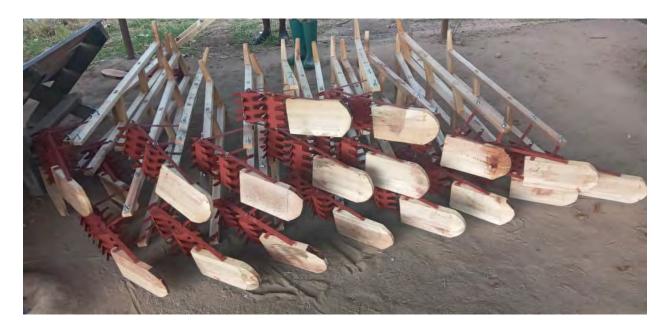

Trainings on Mat nursery techniques for rice seedlings

Locally made push weeder for rice for distribution to farmers

Demonstration on the use of push weeder in Kilombero project site

Training farmers on the use of Leaf Color Chart – a simple method for helping farmers to follow precision nitrogen fertilizer application