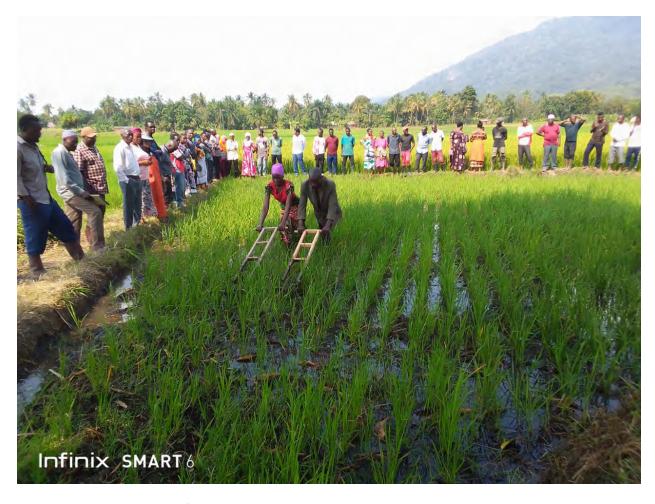

Trainings on Mat nursery techniques for rice seedlings

Locally made push weeder for rice for distribution to farmers

Demonstration on the use of push weeder in Kilombero project site

Training farmers on the use of Leaf Color Chart – a simple method for helping farmers to follow precision nitrogen fertilizer application