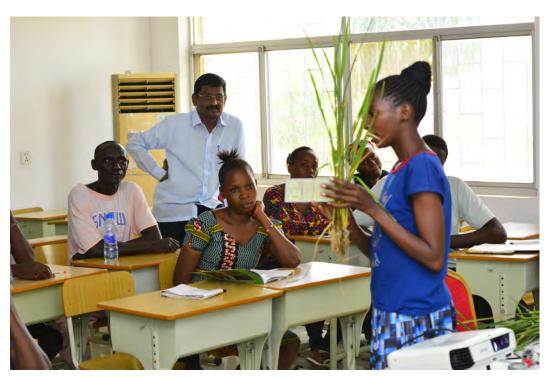

Trainings on Mat nursery techniques for rice seedlings

Locally made push weeder for rice for distribution to farmers

Demonstration on the use of push weeder in Kilombero project site

Training farmers on the use of Leaf Color Chart – a simple method for helping farmers to follow precision nitrogen fertilizer application