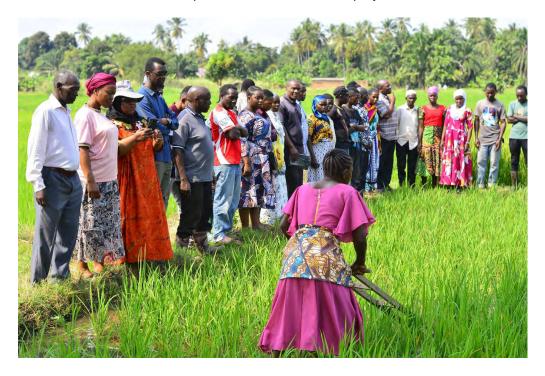

Trainings on Mat nursery techniques for rice seedlings

Locally made push weeder for rice for distribution to farmers

Demonstration on the use of push weeder in Kilombero project site

Training farmers on the use of Leaf Color Chart – a simple method for helping farmers to follow precision nitrogen fertilizer application