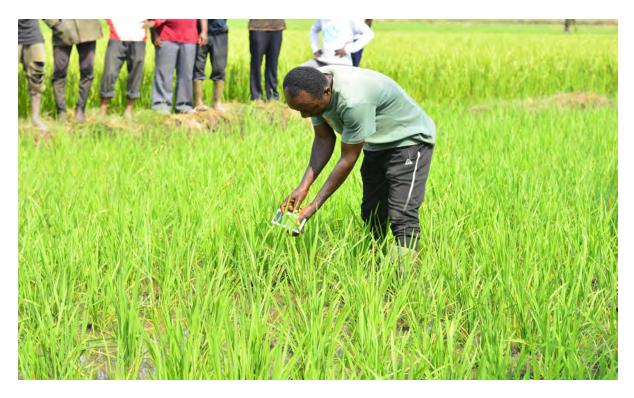

Trainings on Mat nursery techniques for rice seedlings

Locally made push weeder for rice for distribution to farmers

Demonstration on the use of push weeder in Kilombero project site

Training farmers on the use of Leaf Color Chart – a simple method for helping farmers to follow precision nitrogen fertilizer application