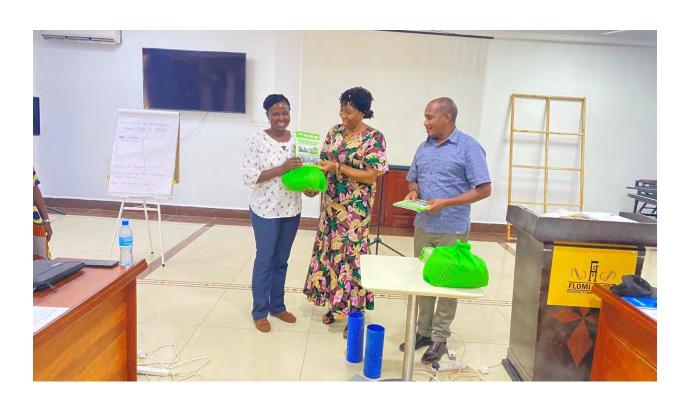

Cente Director TARI Uyole ( Dr Denis Tippe) and Director of Technolgy Transfer and Partnership (TARI HQ) Dr Sophia Kashenge handing seed for QDS Production to Mr Amimu Mlondolye on behalf of trainees from Pawaga (Iringa)