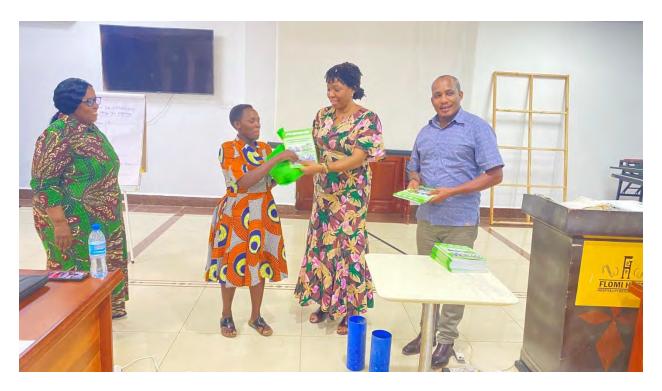

Cente Director TARI Uyole (Dr Denis Tippe) and Director of Technolgy Transfer and Partner ship (TARI HQ) Dr Sophia Kashenge handing seed for QDS Production to MS Ester Kandonga on behalf of trainees from Mkula (Kilombero)