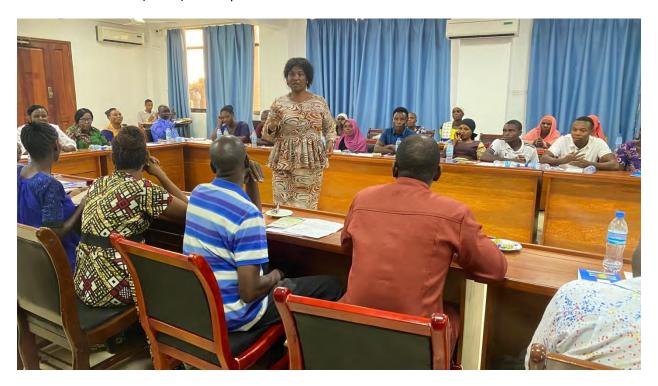

Mr Mwakatobe from the Tanzania Offical Seed Certification Institute conducting training on QDS. All the 44 trainees will have their farms registered and allowed to market seed within their districts