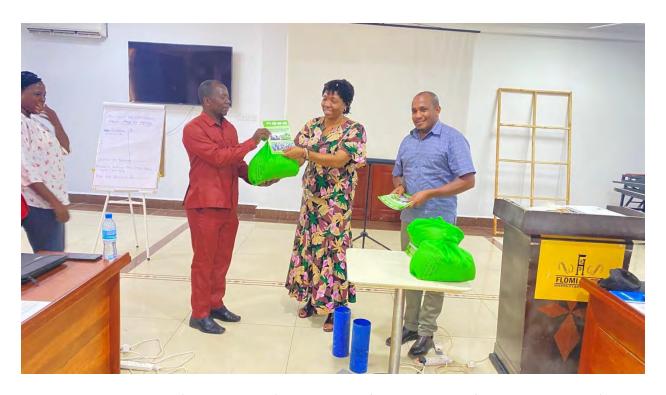

Cente Director TARI Uyole ( Dr Denis Tippe) and Director of Technolgy Transfer and Partnership (TARI HQ) Dr Sophia Kashenge handing seed for QDS Production to Mr Amimu Mlondolye on behalf of trainees from Pawaga (Iringa)