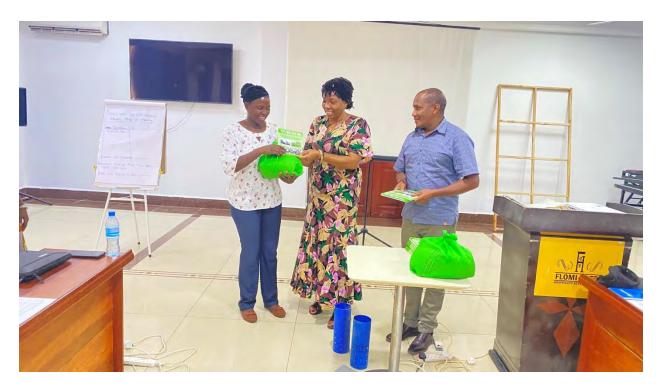

Cente Director TARI Uyole (Dr Denis Tippe) and Director of Technolgy Transfer and Partner ship (TARI HQ) Dr Sophia Kashenge handing seed for QDS Production to MS Faustina Mhagama on bellf of trainees from Idodi (Iringa)