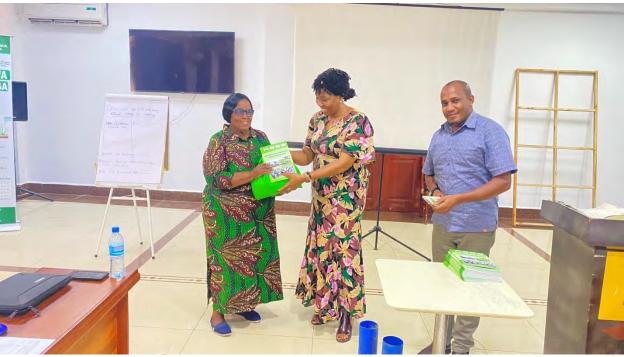

Cente Director TARI Uyole (Dr Denis Tippe) and Director of Technolgy Transfer and Partnership (TARI HQ) Dr Sophia Kashenge handing SRI training Manual to MS Leonsia Salakana one of our partners from the Rice Council of Tanzania. Who are supporting QDS producer platform in areas of advocacy