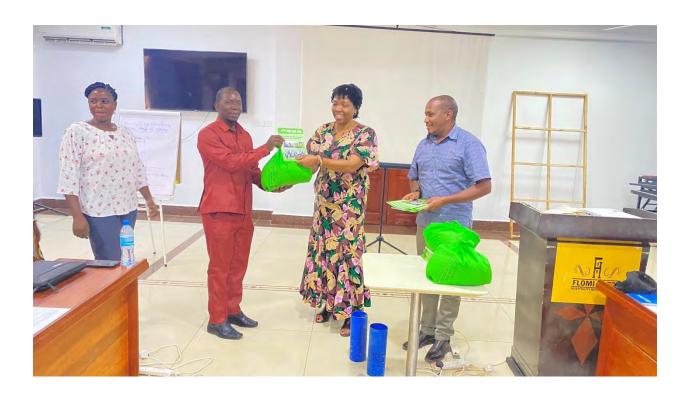

Cente Director TARI Uyole (Dr Denis Tippe) and Director of Technolgy Transfer and Partner ship (TARI HQ) Dr Sophia Kashenge handing seed for QDS Production to MS Faustina Mhagama on bellf of trainees from Idodi (Iringa)