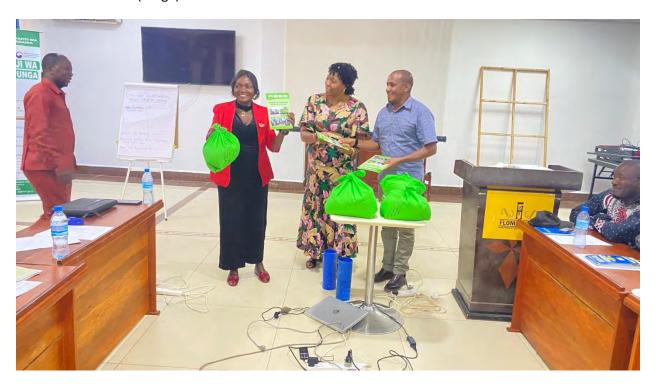

Cente Director TARI Uyole (Dr Denis Tippe) and Director of Technolgy Transfer and Partnership (TARI HQ) Dr Sophia Kashenge handing SRI training Manual to MS Leonsia Salakana one of our partners from the Rice Council of Tanzania. Who are supporting QDS producer platform in areas of advocacy