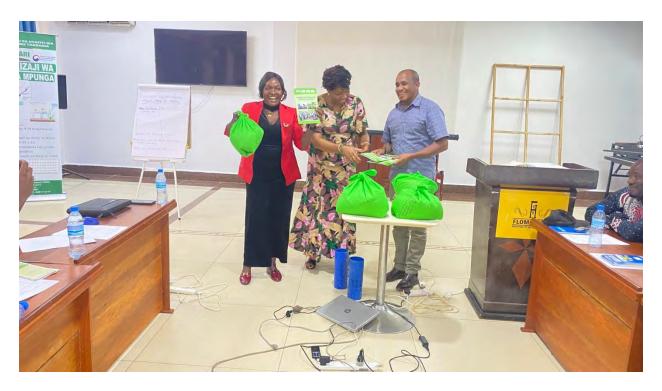

Cente Director TARI Uyole (Dr Denis Tippe) and Director of Technolgy Transfer and Partnership (TARI HQ) Dr Sophia Kashenge handing seed for QDS Production to MS Florida on behalf of trainees from Mariwanda (Bunda)