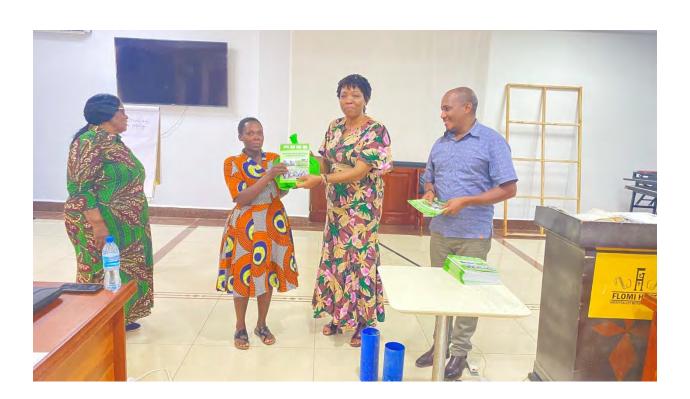

Cente Director TARI Uyole (Dr Denis Tippe) and Director of Technolgy Transfer and Partnership (TARI HQ) Dr Sophia Kashenge handing seed for QDS Production to MS Florida on behalf of trainees from Mariwanda (Bunda)