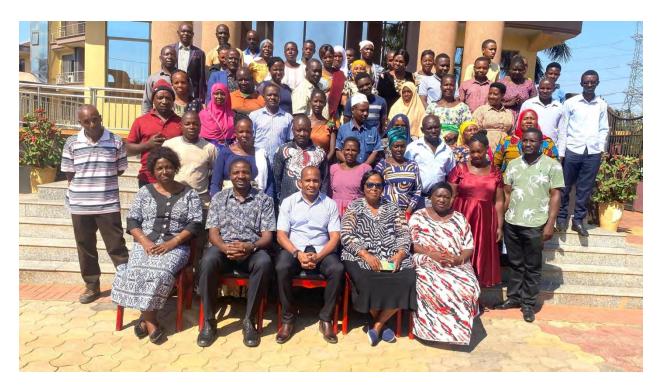

QDS seed producers in the group photo with SRI team and the trainer from Tanzania official seed cortication institute (TOSCI) and representative from RCT. 44 farmers were trained

QDS Trainees were also trained on business aspects of seed production from Dr Julian Mwakasendo ( A social economist) als on issues to environment safety and handling of agricultural chemicals in rice production by Mr Adolf Katuniz one our team members .