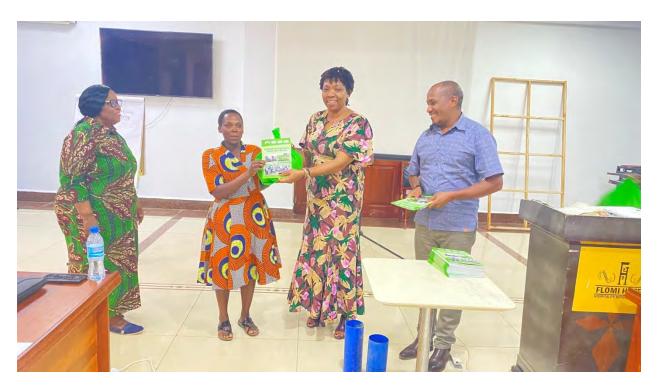

Cente Director TARI Uyole (Dr Denis Tippe) and Director of Technolgy Transfer and Partner ship (TARI HQ) Dr Sophia Kashenge handing seed for QDS Production to MS Faustina Mhagama on bellf of trainees from Idodi (Iringa)

Cente Director TARI Uyole ( Dr Denis Tippe) and Director of Technolgy Transfer and Partnership (TARI HQ) Dr Sophia Kashenge handing seed for QDS Production to Mr Amimu Mlondolye on behalf of trainees from Pawaga (Iringa)

Cente Director TARI Uyole (Dr Denis Tippe) and Director of Technolgy Transfer and Partner ship (TARI HQ) Dr Sophia Kashenge handing seed for QDS Production to MS Ester Kandonga on behalf of trainees from Mkula (Kilombero)

Cente Director TARI Uyole (Dr Denis Tippe) and Director of Technolgy Transfer and Partnership (TARI HQ) Dr Sophia Kashenge handing seed for QDS Production to MS Florida on behalf of trainees from Mariwanda (Bunda)